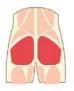

#### Spherical Head

Applicable to arms, back, hips, thighs, calves, etc

The Hip Musle Group 1 min x 3 times