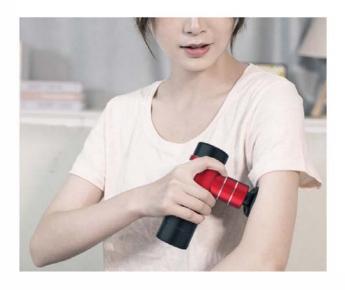

# Category: Electric Handheld Massager

筋膜枪系列

Brushless motor:60 Power Massage Depth:10mm Rated Torque: 80 mN.m 5 Speed Options Battery Status Indicator

筋膜枪

筋膜枪

Brushless Customized MotorMore Power

**60** W Brushless Motor

Massage Depth

80<sup>mN.m</sup> Rated Torque

Strong high torque brushless motor, each stroke is just right, continuous vibration is delicate and smooth, 10mm deep penetration to muscle group, enjoy comfort and pleasure.