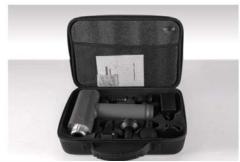

# Category: Electric Handheld Massager

筋膜枪系列

Brushless motor:60 Power Massage Depth:10mm Rated Torque: 80 mN.m 5 Speed Options Battery Status Indicator

筋膜枪

筋膜枪

Brushless Customized MotorMore Power

**60** W Brushless Motor

Massage Depth

80<sup>mN.m</sup> Rated Torque

Strong high torque brushless motor, each stroke is just right, continuous vibration is delicate and smooth, 10mm deep penetration to muscle group, enjoy comfort and pleasure.

#### 6 Standard Massage Heads

#### **Packaging Display**