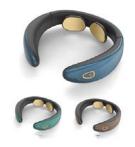

# Category: Electric Neck Massager

按摩仪系列

42°C constant temperature heating Floating electrode

42°C
WORKING
TEMPERATURE

It's warm and confortable

Built in NTC sensor, intelligent temperature control, to ensure the working temperature of 42 °C, more suitable for human body GOLD LATED WIRE DRAWING ELECTRODE PLATE

More care for sensitive skin

360°

Floating electrode plate Automatically adapts to the neck curve

STIMULATE THE CIRCULATION OF BLOOD

Relieve cervical pain

# GOLD LATED WIRE DRAWING ELECTRODE PLATE

More care for sensitive skin

360°
Floating electrode plate
Automatically adapts
to the neck curve

#### STIMULATE THE CIRCULATION OF BLOOD

Relieve cervical pain

42°C WORKING TEMPERATURE

It's warm and confortable

Built in NTC sensor, intelligent temperature control, to ensure the working temperature of 42 °C, more suitable for human body

#### 15 minutes daily

to relieve muscle soreness

Before use Physiological curvature straightening

#### Comfort 1 day

Relax shoulder and neck fatigue

Ater use
Return to normal
physiological curvature

# Electric Neck Massager (KRE-MI01)

按摩仪 (KER-MI01)

# Electric Neck Massager (KRE-MI02)

按摩仪 (KER-MI02)

## Electric Neck Massager (KRE-MI02)

按摩仪 (KER-MI02)

Voltage Charging Adapter Speeds
5V type-C USB cable 16

with remote control

Power Product Function Charing Time
5W Heating 2.5H

Time of Endurance Lithium Battery Capacity Massage Models

# Electric Neck Massager (KRE-MI03)

按摩仪 (KER-MI03)