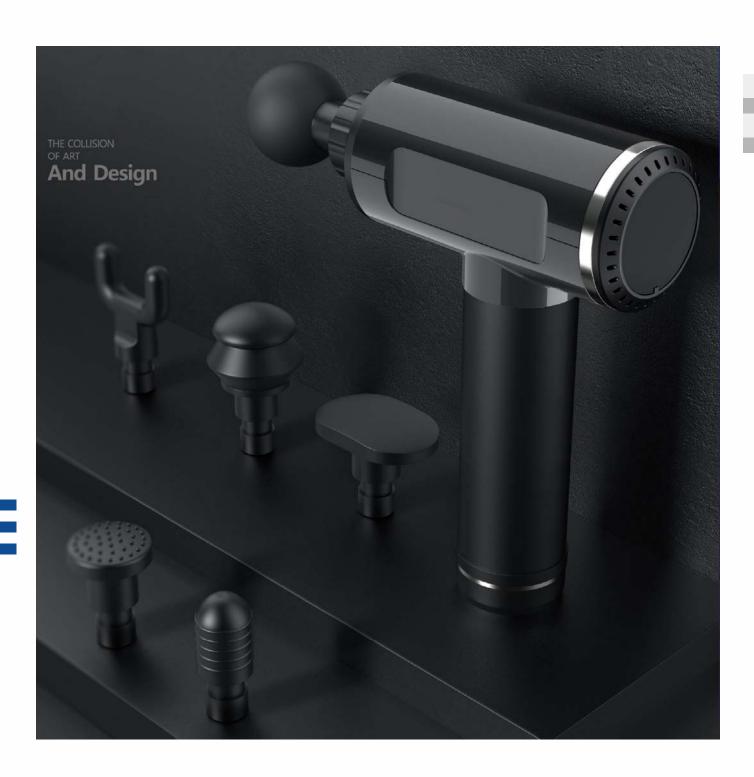

# Category: Electric Handheld Massager

筋膜枪系列

Brushless motor:60 Power Massage Depth:10mm Rated Torque: 80 mN.m 5 Speed Options Battery Status Indicator

筋膜枪

筋膜枪

Brushless Customized MotorMore Power

**60** W Brushless Motor

Massage Depth

80<sup>mN.m</sup> Rated Torque

Strong high torque brushless motor, each stroke is just right, continuous vibration is delicate and smooth, 10mm deep penetration to muscle group, enjoy comfort and pleasure.