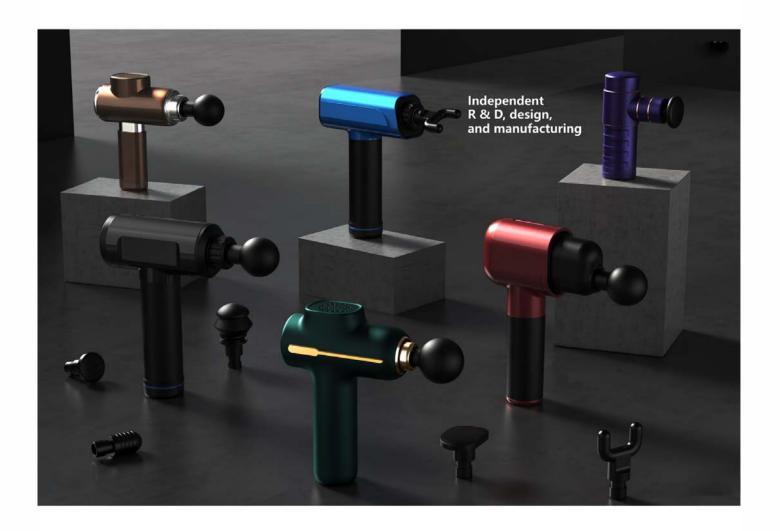

Lithium Battery Capacity

2500mAh

Time of Endurance **3-8H** 

Product Size

176.5×66×230mm

**Charing Time** 

1.5-3H

Lithium Battery Capacity

2500mAh

Time of Endurance

3-8H