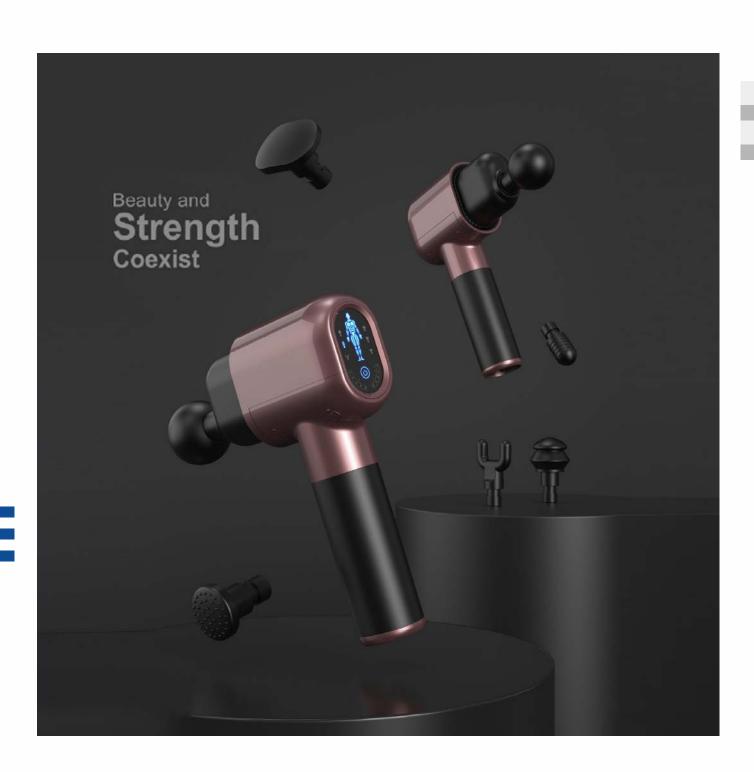

# Category: Electric Handheld Massager

筋膜枪系列

Brushless motor:60 Power Massage Depth:10mm Rated Torque: 80 mN.m 5 Speed Options Battery Status Indicator

筋膜枪

筋膜枪

Brushless Customized MotorMore Power

**60** W Brushless Motor

Massage Depth

80<sup>mN.m</sup> Rated Torque

Strong high torque brushless motor, each stroke is just right, continuous vibration is delicate and smooth, 10mm deep penetration to muscle group, enjoy comfort and pleasure.