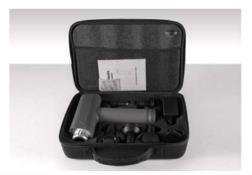

Group 30 seconds x 3 times



#### Mushroom Head

For soft tissue tenderness Relaxation of sensitive muscles



Lower Limb Muscle Group 30 seconds x 3 times





#### Spherical Head

Applicable to arms, back, hips, thighs, calves, etc



The Hip Musle Group 1 min x 3 times



### Cylindrical Head

It is suitable for impacting deep tissues such as meridians, palms, soles, etc.



The Calf Muscle Group 1 min x 3 times







# Electric Handheld Massager (KRE-FG01)

筋膜枪 (KER-FG01)



# Electric Handheld Massager (KRE-FG01)



筋膜枪 (KER-FG01)

Voltage Charging Adapter **24V DC25.2V** 

Power Product Size

24W 176.5×70×233.5mm

Charing Time 1.5-3H

Speeds

5

Lithium Battery Capacity

2500mAh

Time of Endurance **3-8H** 

#### 6 Standard Massage Heads













#### **Packaging Display**









# Electric Handheld Massager (KRE-FG02)

筋膜枪 (KER-FG02)

医疗电源范围值电压: 4.2V-36V 电流: 0.01A-3A

Medical power supply range value voltage: 4.2V-36V Current: 0.01A-3A



# Electric Handheld Massager (KRE-FG02)

**KRECO**®

筋膜枪 (KER-FG02)

Voltage 24V Charging Adapter

DC25.2V

Speeds

5



Power 24W

Product Size

176.5×66×230mm

**Charing Time** 

1.5-3H

Lithium Battery Capacity

2500mAh

Time of Endurance

3-8H

#### 6 Standard Massage Heads













#### **Packaging Display**









# Electric Handheld Massager (KRE-FG03)

筋膜枪 (KER-FG03)



# Electric Handheld Massager (KRE-FG03)

**KRECO**®

筋膜枪 (KER-FG03)

Voltage

24V

DC25.2V

**Charging Adapter** 

Power

Product Size

24W 160×62×238mm Charing Time

1.5-3H

Speeds

5

Lithium Battery Capacity

2500mAh

Time of Endurance

3-8H