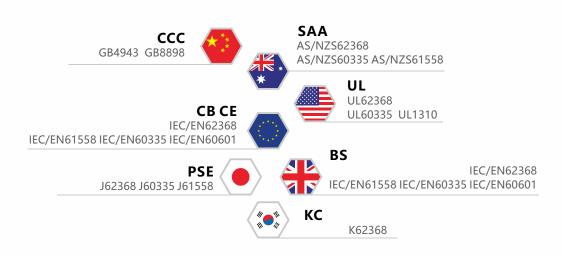

#### **Globalized Standard and Certification**

Seven countries' certifications and global standardized production

#### 全球化标准和认证

7国认证,全球标准化生产