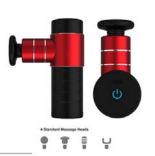

# Electric Handheld Massager (KRE-FG01)

筋膜枪 (KER-FG01)

# Electric Handheld Massager (KRE-FG01)

筋膜枪 (KER-FG01)

Voltage Charging Adapter **24V DC25.2V** 

Power Product Size

24W 176.5×70×233.5mm

Charing Time 1.5-3H

Speeds

5

Lithium Battery Capacity

2500mAh

Time of Endurance **3-8H** 

#### 6 Standard Massage Heads