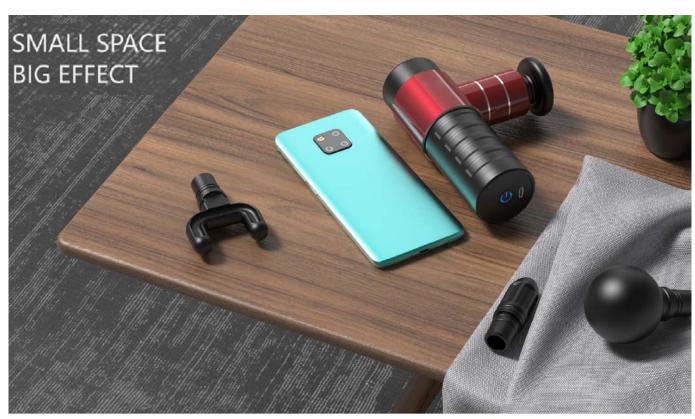

# Category: Electric Handheld Massager

筋膜枪系列

Brushless motor:60 Power Massage Depth:10mm Rated Torque: 80 mN.m 5 Speed Options Battery Status Indicator

筋膜枪

筋膜枪

Brushless Customized MotorMore Power

**60** W Brushless Motor

Massage Depth

80<sup>mN.m</sup> Rated Torque

Strong high torque brushless motor, each stroke is just right, continuous vibration is delicate and smooth, 10mm deep penetration to muscle group, enjoy comfort and pleasure.