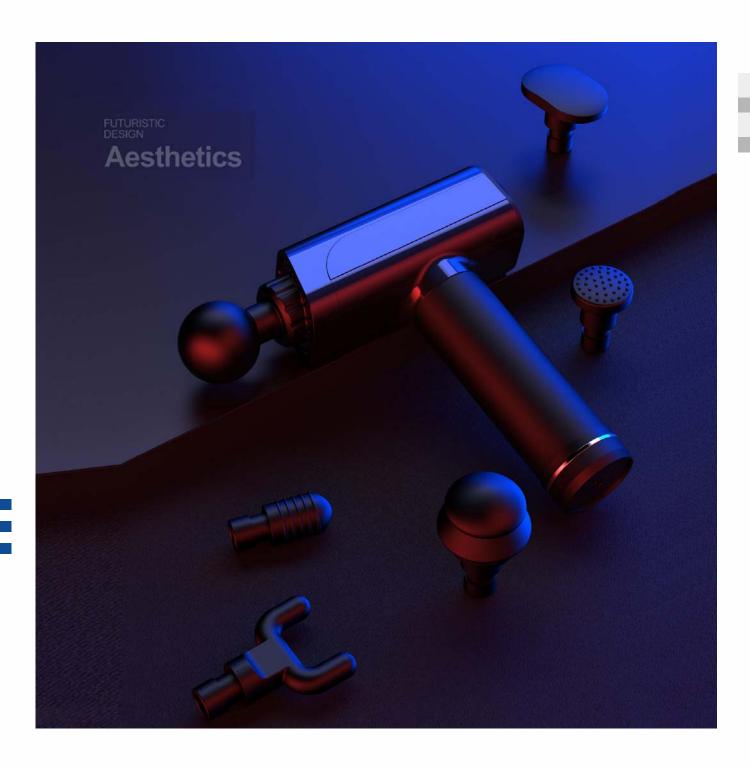

# Category: Electric Handheld Massager

筋膜枪系列

Brushless motor:60 Power Massage Depth:10mm Rated Torque: 80 mN.m 5 Speed Options Battery Status Indicator

筋膜枪

筋膜枪

Brushless Customized MotorMore Power

**60** W Brushless Motor

Massage Depth

80<sup>mN.m</sup> Rated Torque

Strong high torque brushless motor, each stroke is just right, continuous vibration is delicate and smooth, 10mm deep penetration to muscle group, enjoy comfort and pleasure.