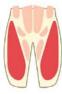

#### U - Shape Head

Suitable for cervical vertebra, spine, Achilles tendon and other parts

The Back Muscle Group 1 min x 3 times

#### T- Shape Head

It is suitable for relaxation and shaping of latissimus dorsi and other major muscle groups

The chest Muscle Group 20 seconds x 2 times

#### The Flat Head

It is suitable for relaxing and shaping muscles

The Shoulder Musle Group 30 seconds x 3 times

#### Mushroom Head

For soft tissue tenderness Relaxation of sensitive muscles

Lower Limb Muscle Group 30 seconds x 3 times

#### Spherical Head

Applicable to arms, back, hips, thighs, calves, etc

The Hip Musle Group 1 min x 3 times

### Cylindrical Head

It is suitable for impacting deep tissues such as meridians, palms, soles, etc.

The Calf Muscle Group 1 min x 3 times