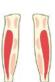

### Cylindrical Head

It is suitable for impacting deep tissues such as meridians, palms, soles, etc.

The Calf Muscle Group 1 min x 3 times