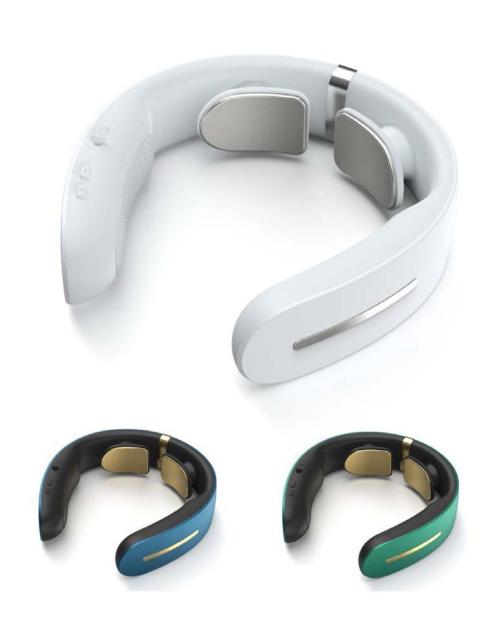

# Electric Neck Massager (KRE-MI01)

按摩仪 (KER-MI01)

# Electric Neck Massager (KRE-MI02)

按摩仪 (KER-MI02)

## Electric Neck Massager (KRE-MI02)

按摩仪 (KER-MI02)

Voltage Charging Adapter Speeds
5V type-C USB cable 16

with remote control

Power Product Function Charing Time
5W Heating 2.5H

Time of Endurance Lithium Battery Capacity Massage Models

24H 1500mAh 6

Security Upgrade Automatic power off without operation

Material Upgrade
Air bag ventilates
against skin

With Remote Control
No need to raise hands

Performance Upgrade

42 °C safety temperature

# Electric Neck Massager (KRE-MI03)

按摩仪 (KER-MI03)