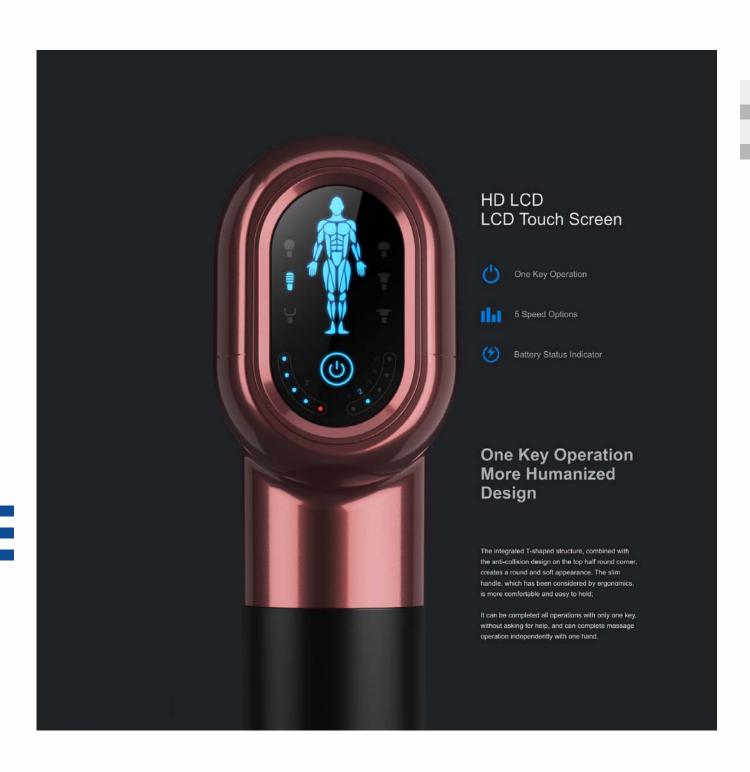

# Category: Electric Handheld Massager

筋膜枪系列

Brushless motor:60 Power Massage Depth:10mm Rated Torque: 80 mN.m 5 Speed Options Battery Status Indicator

筋膜枪

筋膜枪

Brushless Customized MotorMore Power

**60** W Brushless Motor

Massage Depth

80<sup>mN.m</sup> Rated Torque

Strong high torque brushless motor, each stroke is just right, continuous vibration is delicate and smooth, 10mm deep penetration to muscle group, enjoy comfort and pleasure.