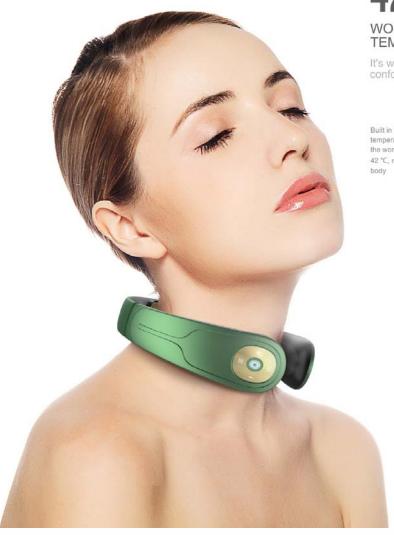

# Category: Electric Neck Massager

按摩仪系列

42°C constant temperature heating Floating electrode

42°C
WORKING
TEMPERATURE

It's warm and confortable

Built in NTC sensor, intelligent temperature control, to ensure the working temperature of 42 °C, more suitable for human body GOLD LATED WIRE DRAWING ELECTRODE PLATE

More care for sensitive skin

360°

Floating electrode plate Automatically adapts to the neck curve

STIMULATE THE CIRCULATION OF BLOOD

Relieve cervical pain

# GOLD LATED WIRE DRAWING ELECTRODE PLATE

More care for sensitive skin

360°
Floating electrode plate
Automatically adapts
to the neck curve

#### STIMULATE THE CIRCULATION OF BLOOD

Relieve cervical pain

42°C WORKING TEMPERATURE

It's warm and confortable

Built in NTC sensor, intelligent temperature control, to ensure the working temperature of 42 °C, more suitable for human body