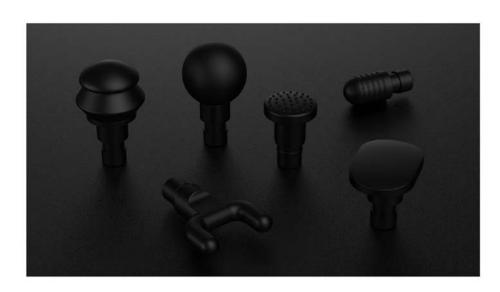

#### 6 Standard Massage Heads

#### U - Shape Head

Suitable for cervical vertebra, spine, Achilles tendon and other parts

The Back Muscle Group 1 min x 3 times

#### T- Shape Head

It is suitable for relaxation and shaping of latissimus dorsi and other major muscle groups

The chest Muscle Group 20 seconds x 2 times

#### The Flat Head

It is suitable for relaxing and shaping muscles

The Shoulder Musle Group 30 seconds x 3 times

#### Mushroom Head

For soft tissue tenderness Relaxation of sensitive muscles

Lower Limb Muscle Group 30 seconds x 3 times

#### Spherical Head

Applicable to arms, back, hips, thighs, calves, etc

The Hip Musle Group 1 min x 3 times

### Cylindrical Head

It is suitable for impacting deep tissues such as meridians, palms, soles, etc.

The Calf Muscle Group 1 min x 3 times