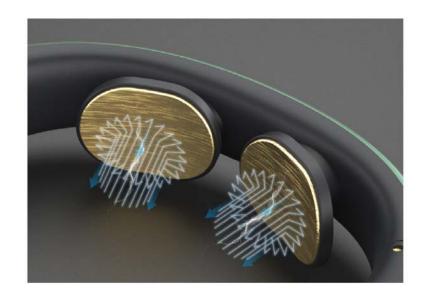

More care for sensitive skin

360°

Floating electrode plate Automatically adapts to the neck curve

STIMULATE THE CIRCULATION OF BLOOD

Relieve cervical pain

# GOLD LATED WIRE DRAWING ELECTRODE PLATE

More care for sensitive skin

360°
Floating electrode plate
Automatically adapts
to the neck curve

#### STIMULATE THE CIRCULATION OF BLOOD

Relieve cervical pain

42°C WORKING TEMPERATURE

It's warm and confortable

Built in NTC sensor, intelligent temperature control, to ensure the working temperature of 42 °C, more suitable for human body