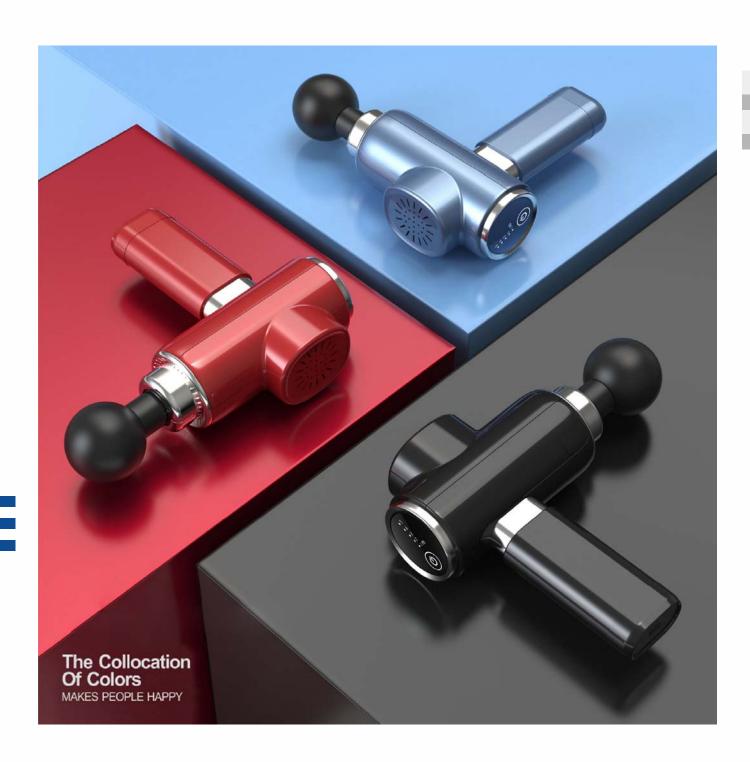

# Category: Electric Handheld Massager

筋膜枪系列

Brushless motor:60 Power Massage Depth:10mm Rated Torque: 80 mN.m 5 Speed Options Battery Status Indicator

筋膜枪

筋膜枪

Brushless Customized MotorMore Power

**60** W Brushless Motor

Massage Depth

80<sup>mN.m</sup> Rated Torque

Strong high torque brushless motor, each stroke is just right, continuous vibration is delicate and smooth, 10mm deep penetration to muscle group, enjoy comfort and pleasure.