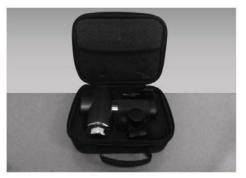

s













#### **Packaging Display**









# Electric Handheld Massager (KRE-FG03)

筋膜枪 (KER-FG03)



# Electric Handheld Massager (KRE-FG03)

**KRECO**®

筋膜枪 (KER-FG03)

Voltage

24V

DC25.2V

**Charging Adapter** 

Power

Product Size

24W 160×62×238mm Charing Time

1.5-3H

Speeds

5

Lithium Battery Capacity

2500mAh

Time of Endurance

3-8H

#### 6 Standard Massage Heads













#### **Packaging Display**









# Electric Handheld Massager (KRE-FG04)

筋膜枪 (KER-FG04)



# Electric Handheld Massager (KRE-FG04)

筋膜枪 (KER-FG04)



Voltage

Charging Adapter DC5V

Speeds 5

Power

24W

7.4V

**Product Size** 

147×60×182mm

**Charing Time** 

3-4H

Lithium Battery Capacity

2500mAh

Time of Endurance

3-5H

#### 4 Standard Massage Heads









#### **Packaging Display**









# Electric Handheld Massager (KRE-FG05)

筋膜枪 (KER-FG05)





#### 0.8KG SUPER LIGHT BODY

Easy to carry anywhere, anytime

0.8 kg Product Weight **44** dB

eight Low Noise







Glass Fiber

Compact and Convenient

Bulletproof Adhesive Material

# Electric Handheld Massager (KRE-FG05)



筋膜枪 (KER-FG05)



Voltage

**Charging Adapter** 

Speeds

7.4V

DC5V

5

Power

Product Size

**Charing Time** 3-4H

24W

93×50×146mm

Lithium Battery Capacity

2500mAh

Time of Endurance

3-5H

#### 4 Standard Massage Heads













# Electric Handheld Massager (KRE-FG06)

筋膜枪 (KER-FG06)













# Electric Handheld Massager (KRE-FG06)



筋膜枪 (KER-FG06)



Voltage **7.4V** 

**Charging Adapter** 

DC5V

Speeds

5

Power 24W

Product Size

149×61×184mm

Charing Time

3-4H

Lithium Battery Ca