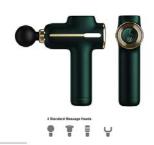

# Category: Electric Handheld Massager

筋膜枪系列

Brushless motor:60 Power Massage Depth:10mm Rated Torque: 80 mN.m 5 Speed Options Battery Status Indicator

筋膜枪

筋膜枪

Brushless Customized MotorMore Power

**60** W Brushless Motor

Massage Depth

80<sup>mN.m</sup> Rated Torque

Strong high torque brushless motor, each stroke is just right, continuous vibration is delicate and smooth, 10mm deep penetration to muscle group, enjoy comfort and pleasure.

# Electric Handheld Massager (KRE-FG01)

筋膜枪 (KER-FG01)

# Electric Handheld Massager (KRE-FG01)

筋膜枪 (KER-FG01)

Voltage Charging Adapter **24V DC25.2V** 

Power Product Size

24W 176.5×70×233.5mm

Charing Time 1.5-3H

Speeds

5

Lithium Battery Capacity

2500mAh

Time of Endurance **3-8H** 

#### 6 Standard Massage Heads

#### **Packaging Display**