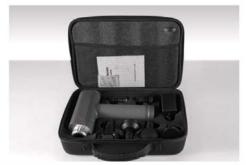

# Electric Handheld Massager (KRE-FG01)

筋膜枪 (KER-FG01)

# Electric Handheld Massager (KRE-FG01)

筋膜枪 (KER-FG01)

Voltage Charging Adapter **24V DC25.2V** 

Power Product Size

24W 176.5×70×233.5mm

Charing Time 1.5-3H

Speeds

5

Lithium Battery Capacity

2500mAh

Time of Endurance **3-8H** 

#### 6 Standard Massage Heads