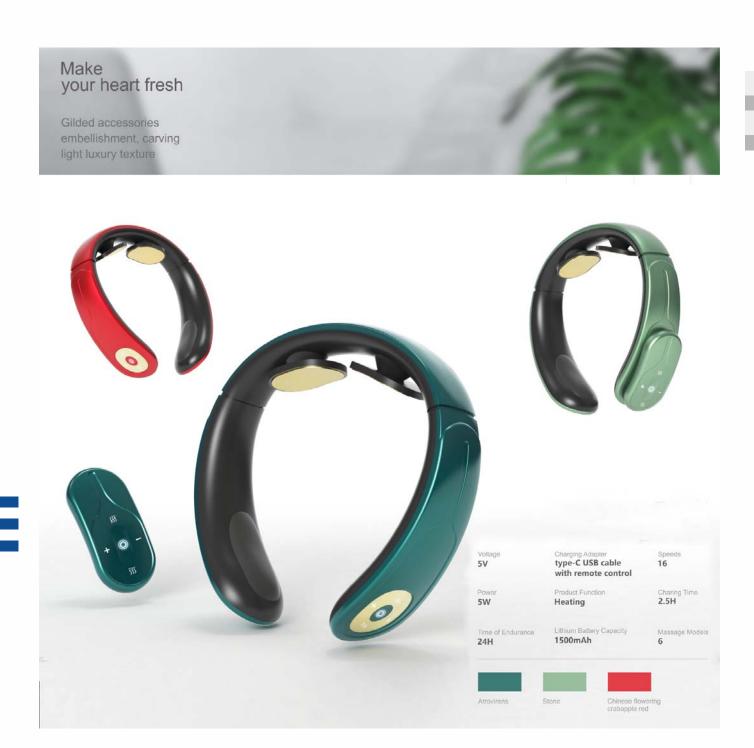

## Electric Neck Massager (KRE-MI02)

按摩仪 (KER-MI02)

Voltage Charging Adapter Speeds
5V type-C USB cable 16

with remote control

Power Product Function Charing Time
5W Heating 2.5H

Time of Endurance Lithium Battery Capacity Massage Models

24H 1500mAh 6

Security Upgrade Automatic power off without operation

Material Upgrade
Air bag ventilates
against skin

With Remote Control
No need to raise hands

Performance Upgrade

42 °C safety temperature