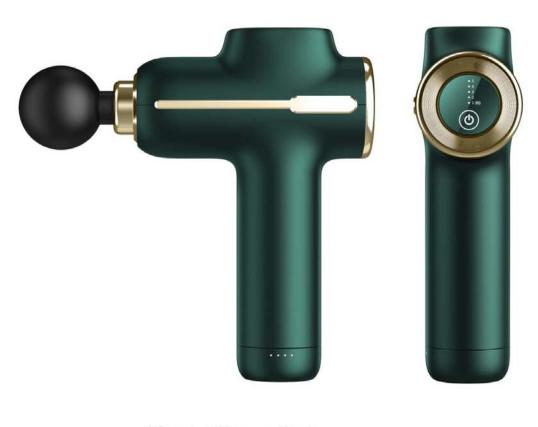

# Category: Electric Handheld Massager

筋膜枪系列

Brushless motor:60 Power Massage Depth:10mm Rated Torque: 80 mN.m 5 Speed Options Battery Status Indicator

筋膜枪

筋膜枪

Brushless Customized MotorMore Power

**60** W Brushless Motor

Massage Depth

80<sup>mN.m</sup> Rated Torque

Strong high torque brushless motor, each stroke is just right, continuous vibration is delicate and smooth, 10mm deep penetration to muscle group, enjoy comfort and pleasure.

# Electric Handheld Massager (KRE-FG01)

筋膜枪 (KER-FG01)

# Electric Handheld Massager (KRE-FG01)

筋膜枪 (KER-FG01)

Voltage Charging Adapter **24V DC25.2V** 

Power Product Size

24W 176.5×70×233.5mm

Charing Time 1.5-3H

Speeds

5

Lithium Battery Capacity

2500mAh

Time of Endurance **3-8H** 