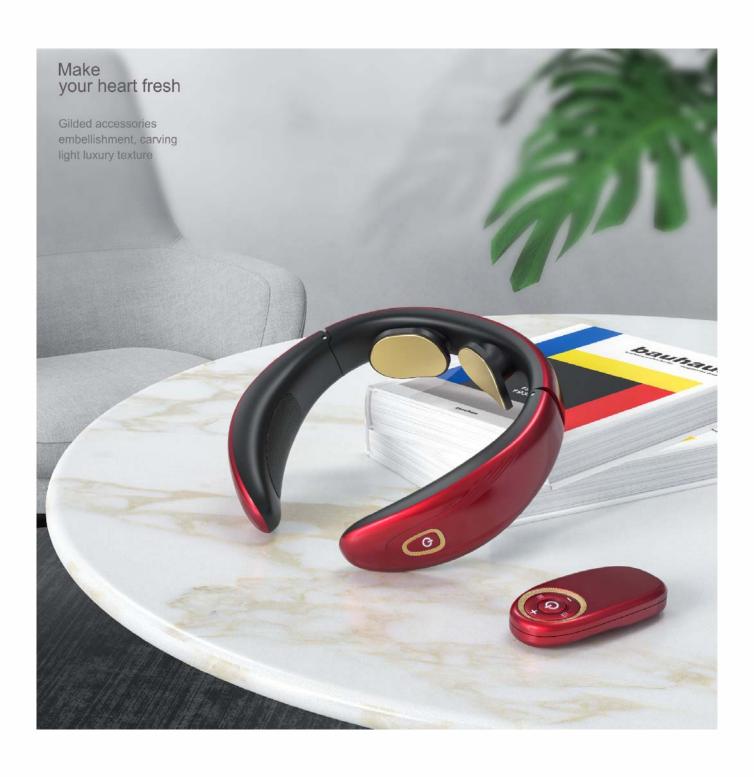

# Category: Electric Neck Massager

按摩仪系列

42°C constant temperature heating Floating electrode

42°C
WORKING
TEMPERATURE

It's warm and confortable

Built in NTC sensor, intelligent temperature control, to ensure the working temperature of 42 °C, more suitable for human body GOLD LATED WIRE DRAWING ELECTRODE PLATE

More care for sensitive skin

360°

Floating electrode plate Automatically adapts to the neck curve

STIMULATE THE CIRCULATION OF BLOOD

Relieve cervical pain

# GOLD LATED WIRE DRAWING ELECTRODE PLATE

More care for sensitive skin

360°
Floating electrode plate
Automatically adapts
to the neck curve

#### STIMULATE THE CIRCULATION OF BLOOD

Relieve cervical pain

42°C WORKING TEMPERATURE

It's warm and confortable

Built in NTC sensor, intelligent temperature control, to ensure the working temperature of 42 °C, more suitable for human body