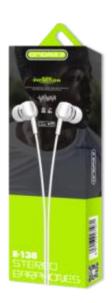

# Cable Earphone (KCE138)

#### Specifications and Accessories:

Appearance: In-ear

Color: White

Cable length:1.2m Materials: ABS

Function: Pause/Play/Answer/Hang-up Packaging: Colorful paper card + Blister

# Packing Info

\* Unit size of package: 6.5\*2.2\*22.2cm

\* G.W. (unit package): 50g

\* Size of carton: **TBC** \* Packing: PCS/ctn

\* Container Packing (20FT): TBC

\* Container Packing (40FT): TBC

\* Container Packing (40HQ): TBC