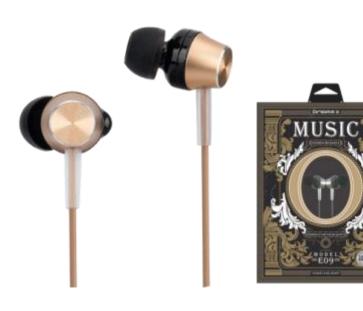

Appearance: Inclined In-ear

Color: Golden/Tarnish Cable length:1.2m

Material: ABS + aluminium alloy

Function: Pause/Play/Answer/Hang-up Packaging: Colorful paper card + Blister

# Packing Info

\* Unit size of package: 13.5\*4.8\*20cm

\* G.W. (unit package): 100g

\* Size of carton: **TBC** \* Packing: PCS/ctn

\* Container Packing (20FT): TBC
\* Container Packing (40FT): TBC

•Container Packing (40HQ): TBC