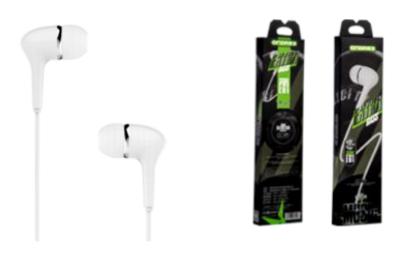

Appearance: In-ear

Color: White

Cable length:1.2m Material: ABS

Function: Pause/Play/Answer/Hang-up Packaging: Colorful paper card + Blister

# Packing Info

- \* Unit size of package:5.3\*1.5\*22cm
- \* G.W. (unit package): 30g
- \* Size of carton: **TBC** \* Packing: PCS/ctn
- \* Container Packing (20FT): TBC
- \* Container Packing (40FT): TBC
- •Container Packing (40HQ): TBC