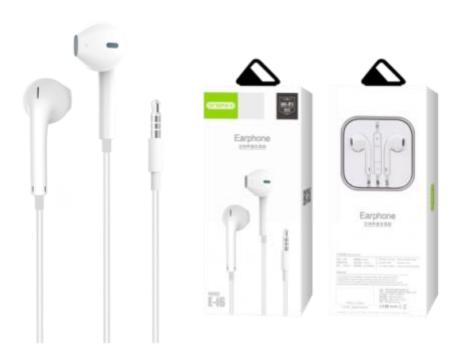

# Cable Earphone (KCEi6)

#### Specifications and Accessories:

Appearance: In-ear

Color: White

Cable length:1.3m

Materials: ABS + Ormolu varnish

Function: Pause/Play/Answer/Hang-up Packaging: Colorful paper card + Blister

### Packing Info

- \* Unit size of package:
- \* G.W. (unit package):
- \* Size of carton: **TBC** \* Packing: PCS/ctn
- \* Container Packing (20FT): TBC
- \* Container Packing (40FT): TBC
- \* Container Packing (40HQ): TBC