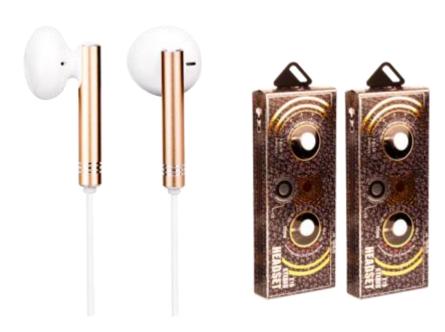

Appearance: In-ear Color: Golden/Silver Cable length:1.2m Materials: Metal

Function: Pause/Play/Answer/Hang-up Packaging: Colorful paper card + Blister

# Packing Info

- \* Unit size of package: 5.2\*1.6\*18.1cm
- \* G.W. (unit package): 50g
- \* Size of carton: **TBC** \* Packing: PCS/ctn
- \* Container Packing (20FT): TBC
- \* Container Packing (40FT): TBC
- \* Container Packing (40HQ): TBC