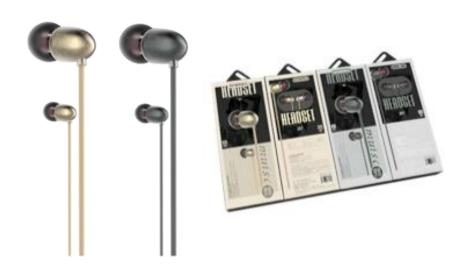

Appearance: In-ear Color: Golden/Gray Cable length:1.3m

Materials: Aluminium Alloy

Function: Pause/Play/Answer/Hang-up Packaging: Colorful paper card + Blister

# Packing Info

\* Unit size of package: 9.5\*2.4\*21.3cm

\* G.W. (unit package): 50g

\* Size of carton: **TBC** \* Packing: PCS/ctn

\* Container Packing (20FT): TBC \* Container Packing (40FT): TBC •Container Packing (40HQ): TBC