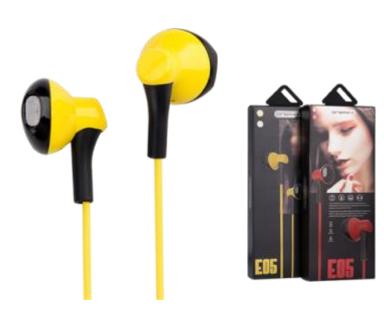

# Cable Earphone (KCE05)

#### Specifications and Accessories:

Appearance: In-ear Color: Red/Yellow Cable length:1.3m

Materials: ABS + Ormolu varnish

Function: Pause/Play/Answer/Hang-up Packaging: Colorful paper card + Blister

# Packing Info

\* Unit size of package: 7.7\*2.4\*21.4cm

\* G.W. (unit package): 50g

\* Size of carton: **TBC** \* Packing: PCS/ctn

\* Container Packing (20FT): TBC
\* Container Packing (40FT): TBC

•Container Packing (40HQ): TBC