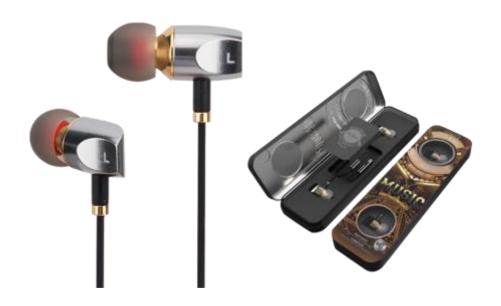

# Specifications and Accessories:

Appearance: In-ear Color: Golden/Tarnish Cable length:1.2m

Materials: ABS + Aluminium Alloy

Function: Pause/Play/Answer/Hang-up Packaging: Colorful paper card + Blister

# Packing Info

\* Unit size of package: 8\*2.5\*22.4cm

\* G.W. (unit package): 50g

\* Size of carton: **TBC** \* Packing: PCS/ctn

\* Container Packing (20FT): TBC

\* Container Packing (40FT): TBC

\* Container Packing (40HQ): TBC