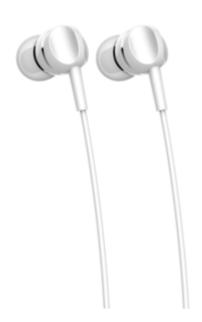

Appearance: In-ear

Color: White

Cable length:1.2m Material: ABS

Function: Pause/Play/Answer/Hang-up Packaging: Colorful paper card + Blister

# Packing Info

- \* Unit size of package:5.3\*1.5\*22cm
- \* G.W. (unit package): 30g
- \* Size of carton: **TBC** \* Packing: PCS/ctn
- \* Container Packing (20FT): TBC
- \* Container Packing (40FT): TBC
- •Container Packing (40HQ): TBC