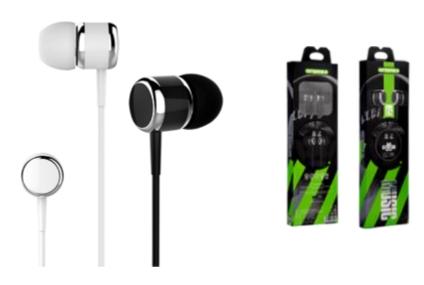

Appearance: In-ear Color: White/Black Cable length: 1.2m

Material: ABS + Ormolu varnish

Function: Pause/Play/Answer/Hang-up Packaging: Colorful paper card + Blister

# Packing Info

\* Unit size of package: 6.5\*1.6\*22cm

\* G.W. (unit package): 50g

\* Size of carton: **TBC** \* Packing: PCS/ctn

\* Container Packing (20FT): TBC \* Container Packing (40FT): TBC •Container Packing (40HQ): TBC